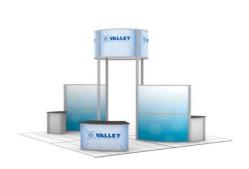

ment, padding/visqueen, electrical service and electrical labor to install lights. Graphics sold separately. Graphic package as shows \$5,958.00





### Island Kit 4744 20ft x 20ft Island Display \$6,209.00

- Brushed aluminum extrusion creating a round center tower. Two curved side wings with one workstation, gray base panels, black laminated top, on each end with storage. Includes four stem lights and one counter kit 129,
- Dimensions approximately: 20ft x 20ft x 12ft or 16ft high
- Standard carpet color selection
- All Rentals include: Material handling, installation and dismantle of exhibit only.
- NOT Included: Electronic/audio visual equipment, padding/visqueen, electrical service and electrical labor to install lights. Graphics sold separately. Graphic package as shows \$7,279.00







ADVANCED PRICE DEADLINE: May 26, 2017

### International Fuel Ethanol Workshop & Expo 2017

Minneapolis Convention Center, June 19 - 21, 2017

Display Installation: To ensure prompt and efficient processing of your labor request for installation and dismantling of displays, please review the information on this page carefully, and contact us if you have any questions.

All installation and dismantling will be performed by qualified personnel in compliance with any applicable labor contracts. If you wish to hire Valley Expo & Displays to perform this work, please complete this form, and return it with payment to Valley Expo. Orders with payment in full must be received by May 26, 2017, for Advance Prices. All floor orders subject to availability of labor at the show site.

A minimum c