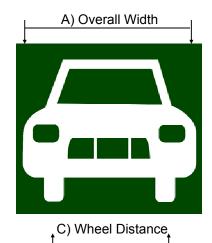

tional Fuel Ethanol Workshop & Expo 2017

Minneapolis Convention Center, June 19 - 21, 2017

Valley Expo & Displays charges a round-trip fee of \$243.40 per vehicle to place a vehicle on the tradeshow floor. It is understood that this will apply to rolling stock, self-propelled, towed and/or pushed vehicles/machinery. Valley personnel will receive equipment at show site and drive to the exhibitor booth. We will also handle the outbound as an inclusive service.

The City Fire Marshall requires disconnecting the battery, sealing the gas tank and placing a protective covering under the vehicle. Check local Fire Marshal rules and regulations for additional requirements.

Be advised that if you are planning to display a vehicle, you are required to provide the information listed on this page.





| Vehicle<br>Description                                                             | A) Overall<br>Width | B) Overall<br>Length | Total<br>Sq. Ft. | C) Wheel<br>Distance | D) Wheel<br>Distance | 1) Front<br>Axle Wgt. | 2) Rear<br>Axle Wgt. | Total<br>Weight | Total<br>Price |
|------------------------------------------------------------------------------------|---------------------|----------------------|------------------|----------------------|----------------------|-----------------------|----------------------|-----------------|----------------|
|                                                                                    |                     |                      |                  |                      |                      |                       |