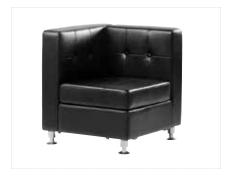

| Chairs              | Quantity | Advance     | Floor        | Total |
|---------------------|----------|-------------|--------------|-------|
| Side Chair          |          | \$<br>50.35 | \$<br>65.50  |       |
| Padded Chair        |          | \$<br>64.80 | \$<br>84.25  |       |
| Bar Stool with Back |          | \$<br>81.60 | \$<br>106.10 |       |

| Miscellaneous                                        | Quantity | Advance      | Floor        | Total |
|------------------------------------------------------|----------|--------------|--------------|-------|
| Tripod Adjustable Easel                              |          | \$<br>33.05  | \$<br>43.00  |       |
| Wastebasket                                          |          | \$<br>15.00  | \$<br>19.50  |       |
| Garment Rack                                         |          | \$<br>37.30  | \$<br>48.50  |       |
| Bag Stand                                            |          | \$<br>80.70  | \$<br>104.95 |       |
| 3' Drape (Side) per LnFt                             |          | \$<br>9.20   | \$<br>12.00  |       |
| 8' Drape (Back) per LnFt                             |          | \$<br>13.05  | \$<br>17.00  |       |
| Literature Stand                                     |          | \$<br>174.55 | \$<br>226.95 |       |
| Table Riser 1' x 1' x 4 White Skirted                |          | \$<br>71.05  | \$<br>92.40  |       |
| Posterboard 4' x 8' Horizontal/Vertical (circle one) |          | \$<br>220.45 | \$<br>268.60 |       |