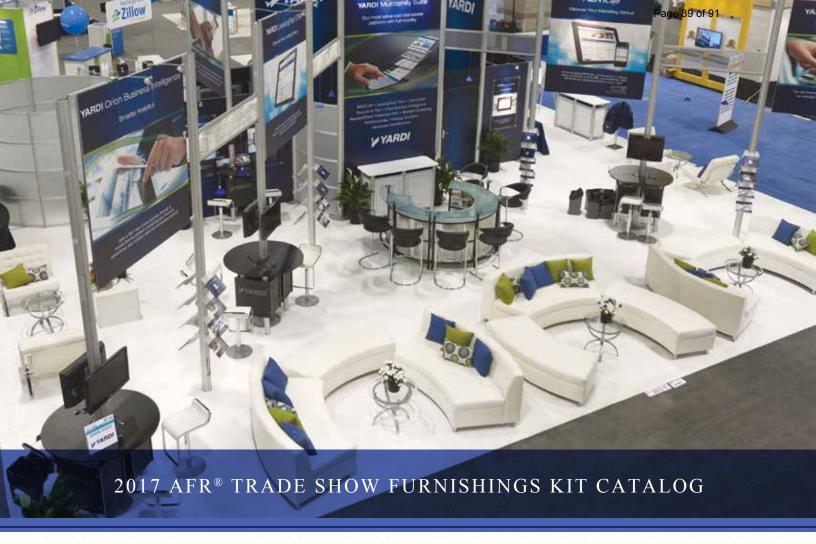

Arrangement (18"x14")                                                                                                               | \$110.00 |       |
|          | Large Arrangement (24"x18")                                                                                                                | \$132.50 |       |
|          |                                                                                                                                            | Tax (8%) |       |
|          |                                                                                                                                            | TOTAL    |       |

Floral Exhibits, Ltd. 1420 S Rockwell St. Chicago, IL 60608 Phone #: 773.277.1888 Fax #: 773.277.1919 www.floralexhibits.com





ELEVATE THE EXPERIENCE



### **WHISPER**



Whisper Sofa White Leather 87"L x 37"D x 35"H



Whisper Loveseat
White Leather
61"L x 37"D x 35"H



Whisper Chair White Leather 35"L x 37"D x 35"H



Whisper Bench Ottoman White Leather 60"L x 24"D x 17"H



Whisper Square Ottoman White Leather 40"Square x 17"H



Whisper Round Ottoman White Leather 46"Round x 17"H

### **FUNCTION**



**Function Armless Chair** White Leather 28"Square x 29"H



Function Corner
White Leather
28"Square x 29"H



### CONTINENTAL



**Continental Curved Loveseat** White Leather 82"L x 34"D x 31"H



**Continental Reverse Curved Loveseat** White Leather

72"L x 34"D x 31"H



**Continental Wedge Ottoman** White Leather

30"L x 34"D x 19"H



**Continental Curved Bench** Ottoman

White Leather 70"L x 26"D x 19"