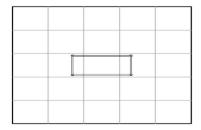

### **Line of Sight**

All exhibitors are entitled to a reasonable line of sight which varies by booth size and location. Generally, nothing should be over four feet (4') tall in the three feet (3') closest to the aisle. Regardless of the number of standard booths utilized, (e.g. 10'x20', 10'x30', 10'x40' etc.) display materials should be arranged in such a manner so as to not obstruct sight lines of neighboring exhibitors. The maximum height of eight feet (8') is allowed only in the rear of the booth space, with a four foot (4') height restriction imposed on all materials in the three feet closest to the aisle.

### **Standard Booth**

A standard booth consist of an area 10'x 10'x8' high. All display material over four feet (4') high, must be set back three feet (3') from the main aisle.