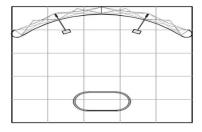

### **Line of Sight**

All exhibitors are entitled to a reasonable line of sight which varies by booth size and location. Generally, nothing should be over four feet (4') tall in the three feet (3') closest to the aisle. Regardless of the number of standard booths utilized, (e.g. 10'x20', 10'x30', 10'x40' etc.) display materials should be arranged in such a manner so as to not obstruct sight lines of neighboring exhibitors. The maximum height of eight feet (8') is allowed only in the rear of the booth space, with a four foot (4') height restriction imposed on all materials in the three feet closest to the aisle.

### **Standard Booth**

A standard booth consist of an area 10'x 10'x8' high. All display material over four feet (4') high, must be set back three feet (3') from the main aisle.