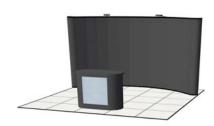

Official Valley Expo & Displays phone: (877) 332-4292 4950 American Road Contractor:

(815) 873-1544 fax:

Rockford, IL 61109

e-mail: events@valleyexpodisplays.com

**Booth Package:** A standard 10' x 10' booth will include:

Green/White 8' Back Drape and White 3' Side Drape (1) 7" x 44" Identification Sign

Your exhibit area is **NOT** carpeted with facility carpet. Aisles are carpeted in pepper color carpet.

\*\* all exhibit areas are required to have a floor covering\*\*