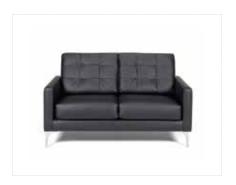

| Chairs              | Quantity | Advance     | Floor        | Total |
|---------------------|----------|-------------|--------------|-------|
| Side Chair          |          | \$<br>50.35 | \$<br>65.50  |       |
| Padded Chair        |          | \$<br>64.80 | \$<br>84.25  |       |
| Bar Stool with Back |          | \$<br>81.60 | \$<br>106.10 |       |

| Miscellaneous                                        | Quantity | Advance      | Floor        | Total |
|------------------------------------------------------|----------|--------------|--------------|-------|
| Tripod Adjustable Easel                              |          | \$<br>33.05  | \$<br>43.00  |       |
| Wastebasket                                          |          | \$<br>15.00  | \$<br>19.50  |       |
| Garment Rack                                         |          | \$<br>37.30  | \$<br>48.50  |       |
| Bag Stand                                            |          | \$<br>80.70  | \$<br>104.95 |       |
| 3' Drape (Side) per LnFt                             |          | \$<br>9.20   | \$<br>12.00  |       |
| 8' Drape (Back) per LnFt                             |          | \$<br>13.05  | \$<br>17.00  |       |
| Literature Stand                                     |          | \$<br>174.55 | \$<br>226.95 |       |
| Table Riser 1' x 1' x 4 White Skirted                |          | \$<br>71.05  | \$<br>92.40  |       |
| Posterboard 4' x 8' Horizontal/Vertical (circle one) |          | \$<br>220.45 | \$<br>268.60 |       |