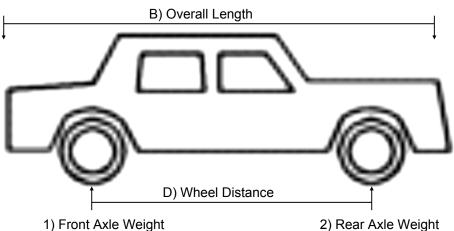

onal Fuel Ethanol Workshop & Expo 2017

Minneapolis Convention Center, June 19 - 21, 2017

Valley Expo & Displays charges a round-trip fee of \$243.40 per vehicle to place a vehicle on the tradeshow floor. It is understood that this will apply to rolling stock, self-propelled, towed and/or pushed vehicles/machinery. Valley personnel will receive equipment at show site and drive to the exhibitor booth. We will also handle the outbound as an inclusive service.

The City Fire Marshall requires disconnecting the battery, sealing the gas tank and placing a protective covering under the vehicle. Check local Fire Marshal rules and regulations for additional requirements.

Be advised that if you are planning to display a vehicle, you are required to provide the information listed on this page.





| Vehicle<br>Description                                                             | A) Overall<br>Width | B) Overall<br>Length | Total<br>Sq. Ft. | C) Wheel<br>Distance | D) Wheel<br>Distance | 1) Front<br>Axle Wgt. | 2) Rear<br>Axle Wgt. | Total<br>Weight | Total<br>Price |
|------------------------------------------------------------------------------------|---------------------|----------------------|------------------|----------------------|----------------------|-----------------------|----------------------|-----------------|----------------|
|                                                                                    |                     |                      |                  |                      |                      |                       |