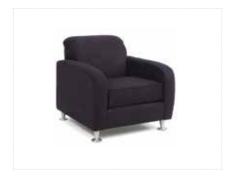

White Leather 48"L x 31"D x 48"H



**Sophistication Chair** 

White Leather 24"L x 31"D x 48"H



### **SOPHISTICATION**



**Sophistication Corner**White Leather
31"Square x 48"H



**Sophistication Ottoman**White Leather
31"Square x 19"H

### **BOCA**



**Boca Corner** Black Leather 27"Square x 30"H



**Boca Armless**Black Leather
22"L x 27"D x 30"H

### **METRO**



**Metro Sofa**Black Leather
85"L × 35"D × 35"H



Metro Loveseat Black Leather 60"L x 35"D x 35"H



**Metro Chair**Black Leather
35"Square x 35"H



### **METRO**



**Metro Square Ottoman** Black Leather 40"Square x 17"H



**Metro Bench Ottoman**Black Leather
60"L x 24"D x 17"H

### SUAVE MIDNIGHT



Suave Midnight Sofa Midnight Suede 77"L x 36"D x 33"H



**Suave Midnight Loveseat**Midnight Suede
54"L x 36"D x 33"H



Suave Midnight Chair Midnight Suede 32"L x 36"D x 33"H

### **GRAMMERCY**

\*See page 9 & 10 for additional Grammercy product available



**Grammercy Sofa**Charcoal Leather
82"L x 36"D x 36"H



**Grammercy Loveseat**Charcoal Leather
57"L x 36"D x 36"H



Grammercy Chair Charcoal Leather 28"L x 36"D x 36"H



### **PARMA**



Parma Sofa Brown Leather 79"L x 37"D x 36"H



Parma Loveseat Brown Leather 56"L x 37"D x 36"H



Parma Chair Brown Leather 33"L x 37"D x 38"H



**Parma Bench Ottoman**Brown Leather
60"L x 24"D x 17"H

### MONTANA MOCHA



Montana Mocha Sofa Mocha Tan Fabric 79"L x 35"D x 34"H



Montana Mocha Loveseat Mocha Tan Fabric 57"L x 35"D x 34"H



Montana Mocha Chair Mocha Tan Fabric 35"Square x 34"H



### **CHANDLER**



**Chandler Sofa**Red Leather
76"L x 37"D x 35"H