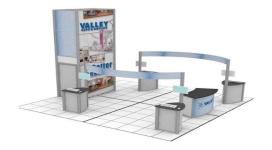

PLAY DISCRIPTION KIT 4541 & 4744

### International Fuel Ethanol Workshop & Expo 2017

Minneapolis Convention Center, June 19 - 21, 2017

### Island Kit 4541 20ft x 20ft Island Display \$7,366.00

- Brushed aluminum extrusion creating a corner storage closet, with four stem lights. A aluminum curved header, four workstations gray base panels, black laminate top with monitor mounting brackets and storage. One counter kit 129.
- Dimensions approximately: 20ft x 20ft x 12ft or 16ft high
- Standard carpet color selection
- All Rentals include: Material handling, installation and dismantle of exhibit only.
- NOT Included: Electronic/audio visual equipment, padding/visqueen, electrical service and electrical labor to install lights. Graphics sold separately. Graphic package as shows \$5,958.00





### Island Kit 4744 20ft x 20ft Island Display \$6,209.00

- Brushed aluminum extrusion creating a round center tower. Two curved side wings with one workstation, gray base panels, black laminated top, on each end with storage. Includes four stem lights and one counter kit 129,
- Dimensions approximately: 20ft x 20ft x 12ft or 16ft high
- Standard carpet color selection
- All Rentals include: Material handling, installation and dismantle of exhibit only.
- NOT Included: Electronic/audio visual equipment, padding/visqueen, electrical service and electrical labor to install lights. Graphics sold separately. Graphic package as shows \$7,279.00







ADVANCED PRICE DEADLINE: May 26, 2017

### International Fuel Ethanol Workshop & Expo 2017

Minneapolis Convention Center, June 19 - 21, 201