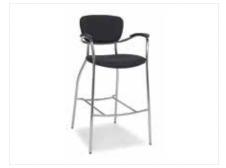

| Chairs              | Quantity | Advance     | Floor        | Total |
|---------------------|----------|-------------|--------------|-------|
| Side Chair          |          | \$<br>50.35 | \$<br>65.50  |       |
| Padded Chair        |          | \$<br>64.80 | \$<br>84.25  |       |
| Bar Stool with Back |          | \$<br>81.60 | \$<br>106.10 |       |