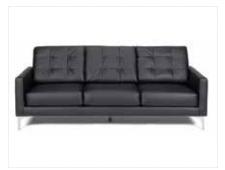

| Chairs              | Quantity | Advance     | Floor        | Total |
|---------------------|----------|-------------|--------------|-------|
| Side Chair          |          | \$<br>50.35 | \$<br>65.50  |       |
| Padded Chair        |          | \$<br>64.80 | \$<br>84.25  |       |
| Bar Stool with Back |          | \$<br>81.60 | \$<br>106.10 |       |

| Miscellaneous                                        | Quantity | Advance      | Floor        | Total |
|------------------------------------------------------|----------|--------------|--------------|-------|
| Tripod Adjustable Easel                              |          | \$<br>33.05  | \$<br>43.00  |       |
| Wastebasket                                          |          | \$<br>15.00  | \$<br>19.50  |       |
| Garment Rack                                         |          | \$<br>37.30  | \$<br>48.50  |       |
| Bag Stand                                            |          | \$<br>80.70  | \$<br>104.95 |       |
| 3' Drape (Side) per LnFt                             |          | \$<br>9.20   | \$<br>12.00  |       |
| 8' Drape (Back) per LnFt                             |          | \$<br>13.05  | \$<br>17.00  |       |
| Literature Stand                                     |          | \$<br>174.55 | \$<br>226.95 |       |
| Table Riser 1' x 1' x 4 White Skirted                |          | \$<br>71.05  | \$<br>92.40  |       |
| Posterboard 4' x 8' Horizontal/Vertical (circle one) |          | \$<br>220.45 | \$<br>268.60 |       |