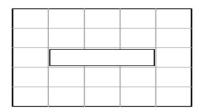

### **Line of Sight**

All exhibitors are entitled to a reasonable line of sight which varies by booth size and location. Generally, nothing should be over four feet (4') tall in the three feet (3') closest to the aisle. Regardless of the number of standard booths utilized, (e.g. 10'x20', 10'x30', 10'x40' etc.) display materials should be arranged in such a manner so as to not obstruct sight lines of neighboring exhibitors. The maximum height of eight feet (8') is allowed only in the rear of the booth space, with a four foot (4') height restriction imposed on all materials in the three feet closest to the aisle.

### **Standard Booth**

A standard booth consist of an area 10'x 10'x8' high. All display material over four feet (4') high, must be set back three feet (3') from the main aisle.