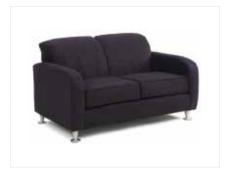

hite Leather 72"L x 31"D x 48"H



**Sophistication Loveseat** 

White Leather 48"L x 31"D x 48"H



**Sophistication Chair** 

White Leather 24"L x 31"D x 48"H



### **SOPHISTICATION**



**Sophistication Corner**White Leather
31"Square x 48"H



**Sophistication Ottoman**White Leather
31"Square x 19"H

### **BOCA**



**Boca Corner** Black Leather 27"Square x 30"H



**Boca Armless**Black Leather
22"L x 27"D x 30"H

### **METRO**



**Metro Sofa**Black Leather
85"L × 35"D × 35"H



Metro Loveseat Black Leather 60"L x 35"D x 35"H



**Metro Chair**Black Leather
35"Square x 35"H



### **METRO**



**Metro Square Ottoman** Black Leather 40"Square x 17"H



**Metro Bench Ottoman**Black Leather
60"L x 24"D x 17"H

### SUAVE MIDNIGHT



Suave Midnight Sofa Midnight Suede 77"L x 36"D x 33"H



**Suave Midnight Loveseat**Midnight Suede
54"L x 36"D x 33"H



Suave Midnight Chair Midnight Suede 32"L x 36"D x 33"H

### **GRAMMERCY**

\*See page 9 & 10 for additional Grammercy product available



**Grammercy Sofa**Charcoal Leather
82"L x 36"D x 36"H



**Grammercy Loveseat**Charcoal Leather
57"L x 36"D x 36"H



Grammercy Chair Charcoal Leather 28"L x 36"D x 36"H



### **PARMA**



Parma Sofa Brown Leather 79"L x 37"D x 36"H



Parma Loveseat Brown Leather 56"L x 37"D x 36"H



Parma Chair Brown Leather 33"L x 37"D x 38"H



**Parma Bench Ottoman**Brown Leather
60"L x 24"D x 17"H

### MONTANA MOCHA



Montana Mocha Sofa Mocha Tan Fabric 79"L x 35"D x 34"H



Montana Mocha Loveseat Mocha Tan Fabric 57"L x 35"D x 34"H



Montana Mocha Chair Mocha Tan Fabric 35"Square x 34"H



###