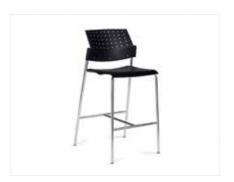

| Chairs              | Quantity | Advance     | Floor        | Total |
|---------------------|----------|-------------|--------------|-------|
| Side Chair          |          | \$<br>50.35 | \$<br>65.50  |       |
| Padded Chair        |          | \$<br>64.80 | \$<br>84.25  |       |
| Bar Stool with Back |          | \$<br>81.60 | \$<br>106.10 |       |