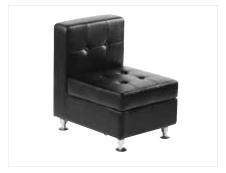

| Chairs              | Quantity | Advance     | Floor        | Total |
|---------------------|----------|-------------|--------------|-------|
| Side Chair          |          | \$<br>50.35 | \$<br>65.50  |       |
| Padded Chair        |          | \$<br>64.80 | \$<br>84.25  |       |
| Bar Stool with Back |          | \$<br>81.60 | \$<br>106.10 |       |

| Miscellaneous                                        | Quantity | Advance      | Floor        | Total |
|------------------------------------------------------|----------|--------------|--------------|-------|
| Tripod Adjustable Easel                              |          | \$<br>33.05  | \$<br>43.00  |       |
| Wastebasket                                          |          | \$<br>15.00  | \$<br>19.50  |       |
| Garment Rack                                         |          | \$<br>37.30  | \$<br>48.50  |       |
| Bag Stand                                            |          | \$<br>80.70  | \$<br>104.95 |       |
| 3' Drape (Side) per LnFt                             |          | \$<br>9.20   | \$<br>12.00  |       |
| 8' Drape (Back) per LnFt                             |          | \$<br>13.05  | \$<br>17.00  |       |
| Literature Stand                                     |          | \$<br>174.55 | \$<br>226.95 |       |
| Table Riser 1' x 1' x 4 White Skirted                |          | \$<br>71.05  | \$<br>92.40  |       |
| Posterboard 4' x 8' Horizontal/Vertical (circle one) |          | \$<br>220.45 | \$<br>268.60 |       |