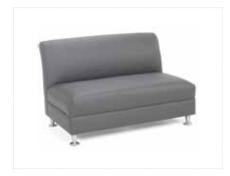

ation Ottoman**White Leather
31"Square x 19"H

### **BOCA**



**Boca Corner** Black Leather 27"Square x 30"H



**Boca Armless**Black Leather
22"L x 27"D x 30"H

### **METRO**



**Metro Sofa**Black Leather
85"L × 35"D × 35"H



Metro Loveseat Black Leather 60"L x 35"D x 35"H



**Metro Chair**Black Leather
35"Square x 35"H



### **METRO**



**Metro Square Ottoman** Black Leather 40"Square x 17"H



**Metro Bench Ottoman**Black Leather
60"L x 24"D x 17"H

### SUAVE MIDNIGHT



Suave Midnight Sofa Midnight Suede 77"L x 36"D x 33"H



**Suave Midnight Loveseat**Midnight Suede
54"L x 36"D x 33"H



Suave Midnight Chair Midnight Suede 32"L x 36"D x 33"H

### **GRAMMERCY**

\*See page 9 & 10 for additional Grammercy product available



**Grammercy Sofa**Charcoal Leather
82"L x 36"D x 36"H



**Grammercy Loveseat**Charcoal Leather
57"L x 36"D x 36"H



Grammercy Chair Charcoal Leather 28"L x 36"D x 36"H



### **PARMA**



Parma Sofa Brown Leather 79"L x 37"D x 36"H



Parma Loveseat Brown Leather 56"L x 37"D x 36"H



Parma Chair Brown Leather 33"L x 37"D x 38"H



**Parma Bench Ottoman**Brown Leather
60"L x 24"D x 17"H

### MONTANA MOCHA



Montana Mocha Sofa Mocha Tan Fabric 79"L x 35"D x 34"H



Montana Mocha Loveseat Mocha Tan Fabric 57"L x 35"D x 34"H



Montana Mocha Chair Mocha Tan Fabric 35"Square x 34"H



### **CHANDLER**



**Chandler Sofa**Red Leather
76"L x 37"D x 35"H



**Chandler Loveseat**Red Leather
53"L x 37"D x 35"H



**Chandler Chair** Red Leather 31"L x 37"D x 35"H



**Chandler Bench Ottoman**Red Leather
60"L x 24"D x 17"H

### **IMPERIAL**



Imperia