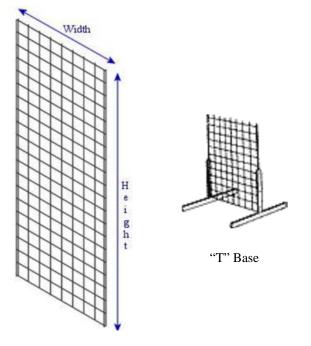

Subtotal

7.25 % Sales Tax

**Total** 

**GRID WALL** ORDER FORM

ADVANCED PRICE DEADLINE: May 26, 2017

### International Fuel Ethanol Workshop & Expo 2017

Minneapolis Convention Center, June 19 - 21, 2017

Orders with payment in full must be received by May 26, 2017, for Advance Prices. All orders subject to availability of equipment. Prices include delivery to booth, set up and removal. All equipment remains property of Valley Expo & Displays. No orders will be accepted without payment in full. Orders refused after delivery to booth will be subject to a 100% service charge. Thank you for your order!

| Item Description       | Quantity | Advanced Pricin | ng | Floor Pricing | Total |  |  |
|------------------------|----------|-----------------|----|---------------|-------|--|--|
| PANELS                 |          |                 |    |               |       |  |  |
| 2' w x 4' h Panel      |          | \$ 36.          | 40 | \$ 47.35      |       |  |  |
| 2' w x 6" h Panel      |          | \$ 42.          | 15 | \$ 54.80      |       |  |  |
| 2' w x 8' h Panel      |          | \$ 53.          | 45 | \$ 69.50      |       |  |  |
| BASES                  | BASES    |                 |    |               |       |  |  |
| "T" Base, per set      |          | \$ 25.          | 05 | \$ 32.60      |       |  |  |
| SHELVES                | SHELVES  |                 |    |               |       |  |  |
| 24" w/shelf brackets   |          | \$ 13.          | 75 | \$ 17.90      |       |  |  |
| 48" w/shelf brackets   |          | \$ 19.          | 40 | \$ 25.25      |       |  |  |
| MOUNTING               |          |                 |    |               |       |  |  |
| 6 Ball Waterfall       |          | \$ 9.1          | .5 | \$ 11.90      |       |  |  |
| Hang Rail              |          | \$ 10.3         | 30 | \$ 13.40      |       |  |  |
| Picture Hanger         |          | \$ 2.4          | 0  | \$ 3.15       |       |  |  |
| Hat Display            |          | \$ 5.7          | 75 | \$ 7.50       |       |  |  |
| Peg Hook (4", 6", 12") |          | \$ 2.           | 40 | \$ 3.15       |       |  |  |
|                        |          |                 |    |               |       |  |  |

Picture Hanger

Peg Hook

7.25% Sales Tax

Order Total \$

Hat Display

6 Ball Waterfall

Hang Rail

BOOTH