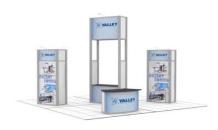

/visqueen, electrical service and electrical labor to install lights. Graphics sold separately. Graphic package as shows \$5,641.00





### Island Kit 4087 20ft x 20ft Island Display \$6,617.00 (Innovative Control Solutions)

- Brushed aluminum extrusion creating a center tower and two side panels with gray infill panels. Includes six stem lights, one counter kit 129, one standard 36" x 30" café table and four standard side chairs.
- Dimensions approximately: 20ft x 20ft x 12ft or 16ft high
- Standard carpet color selection
- All Rentals include: Material handling, installation and dismantle of exhibit only.
- NOT Included: Electronic/audio visual equipment, padding/visqueen, electrical service and electrical labor to install
- Graphics sold separately. Graphic package as shows \$4,627.





PORTABLE MODULAR DISPLAY DISCRIPTION KIT 4541 & 4744

### International Fuel Ethanol Workshop & Expo 2017

Minneapolis Convention Center, June 19 - 21, 2017

### Island Kit 4541 20ft x 20ft Island Display \$7,366.00

- Brushed aluminum extrusion creating a corner storage closet, with four stem lights. A aluminum curved header, four workstations gray base panels, black laminate top with monitor mounting brackets and storage. One counter kit 129.
- Dimensions approximately: 20ft x 20ft x 12ft or 16ft high
- Standard carpet color selection
- All Rentals include: Material handling, installation and dismantle of exhibit only.
- NOT Included: Electronic/audio visual equipment, padding/visqueen, electrical service and electrical labor to install lights. Graphics sold separately. Graphic packa