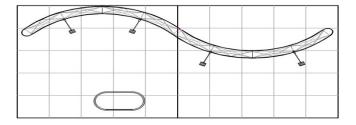

### **Hanging Signs and Graphics**

Whether suspended from above or supported from below, they should comply with all ordinary use-of-space requirements. The highest point of any sign in any booth should not exceed the maximum allowable height for that type of booth. Hanging signs and graphics should be set back a minimum of five feet (5') from adjacent booths and aisles. Multi-sided signs, projection screens or logos may not face an adjacent booth. This will include back walls, side panels, headers and towers.