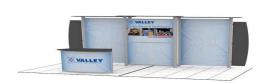

Official Valley Expo & Displays phone: (877) 332-4292 4950 American Road Contractor:

(815) 873-1544 fax:

Rockford, IL 61109

e-mail: events@valleyexpodisplays.com

**Booth Package:** A standard 10' x 10' booth will include:

Green/White 8' Back Drape and White 3' Side Drape (1) 7" x 44" Identification Sign

Your exhibit area is **NOT** carpeted with facility carpet. Aisles are carpeted in pepper color carpet.

\*\* all exhibit areas are required to have a floor covering\*\*