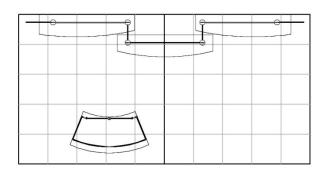

### **Hanging Signs and Graphics**

Whether suspended from above or supported from below, they should comply with all ordinary use-of-space requirements. The highest point of any sign in any booth should not exceed the maximum allowable height for that type of booth. Hanging signs and graphics should be set back a minimum of five feet (5') from adjacent booths and aisles. Multi-sided signs, projection screens or logos may not face an adjacent booth. This will include back walls, side panels, headers and towers.