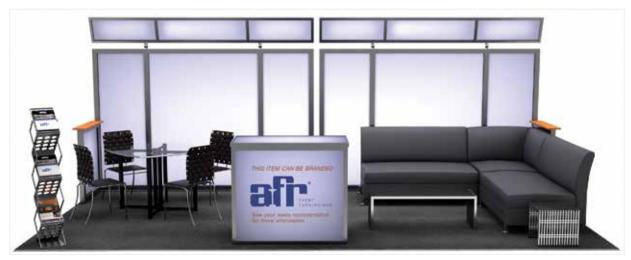

x 57"H



**Refrigerator Compact** 

White 4 Cu Ft 19"W x 21"D x 33.5"H



**Plexi Display Unit** 

18"Square x 68"H (Height Includes Top Piece)



### iPad® Stand

■ Black
□ Silver

14.25"W x 41.75"H (Fits 2nd, 3rd, or 4th iPad® generations. Can be positioned in portrait or landscape views.)

\*Apple<sup>®</sup> and iPad<sup>®</sup> are registered trademarks of Apple Inc.



### LIGHTING



**Brushed Steel Lamps**Table Lamp White/Steel

Floor Lamp White/Steel



**Brushed Nickel Lamps** 

Table Lamp White/Nickel 29"H Floor Lamp White/Nickel 60"H



**Rubbed Bronze Lamps** 

Table Lamp White/Bronze 28"H Floor Lamp White/Bronze 60"H



**Brushed Steel Lamps** 

Table Lamp Red/Steel 26"H Floor Lamp Red/Steel 66"H



**Neutrino Floor Lamp** 

Steel 67"H

### DESIGN YOUR BOOTH SPACE YOUR WAY



### 10x20 Booth Footprint

Grammercy Loveseat & Corner • Novel Cocktail & End Table • 4FT VIP Bar • Criss Cross Chairs • Café Table



### 10x10 Booth Footprint

Chamois Stage Chairs • Phoebe Table • Equino Stools Chardonnay Bar Table



10x10 Booth Footprint

Metro Sofa & Chair • Novel End Tables Equino Stools • Silk Bar Table



### 20x20 Booth Footprint

Whisper Sofa & Chairs • Reno Cocktail & End Tables • Criss Cross Stools • Blanco Bar Table



### Trade Show Order Form

### **Diana Gonzalez / Janet Anderson**

Dgonzalez@rentfurniture.com Janderson@rentfurniture.com

Fax: 630-783-8561 Office: 630-796-7942

### TRADE SHOW INFORMATION

| Show Name        | Company Name   |               |   |
|------------------|----------------|---------------|---|
| Show Dates       | Contact Name