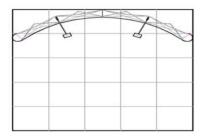

### **Line of Sight**

All exhibitors are entitled to a reasonable line of sight which varies by booth size and location. Generally, nothing should be over four feet (4') tall in the three feet (3') closest to the aisle. Regardless of the number of standard booths utilized, (e.g. 10'x20', 10'x30', 10'x40' etc.) display materials should be arranged in such a manner so as to not obstruct sight lines of neighboring exhibitors. The maximum height of eight feet (8') is allowed only in the rear of the booth space, with a four foot (4') height restriction imposed on all materials in the three feet closest to the aisle.

### **Standard Booth**

A standard booth consist of an area 10'x 10'x8' high. All display material over four feet (4') high, must be set back three feet (3') from the main aisle.