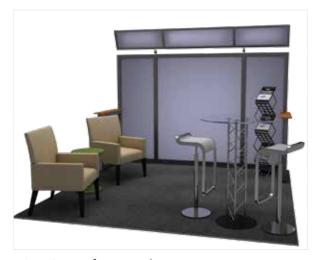

op Piece)



### iPad® Stand

■ Black
□ Silver

14.25"W x 41.75"H (Fits 2nd, 3rd, or 4th iPad® generations. Can be positioned in portrait or landscape views.)

\*Apple<sup>®</sup> and iPad<sup>®</sup> are registered trademarks of Apple Inc.



### LIGHTING



**Brushed Steel Lamps**Table Lamp White/Steel

Floor Lamp White/Steel



**Brushed Nickel Lamps** 

Table Lamp White/Nickel 29"H Floor Lamp White/Nickel 60"H



**Rubbed Bronze Lamps** 

Table Lamp White/Bronze 28"H Floor Lamp White/Bronze 60"H



**Brushed Steel Lamps** 

Table Lamp Red/Steel 26"H Floor Lamp Red/Steel 66"H



**Neutrino Floor Lamp** 

Steel 67"H

### DESIGN YOUR BOOTH SPACE YOUR WAY



### 10x20 Booth Footprint

Grammercy Loveseat & Corner • Novel Cocktail & End Table • 4FT VIP Bar • Criss Cross Chairs • Café Table



### 10x10 Booth Footprint

Chamois Stage Chairs • Phoebe Table • Equino Stools Chardonnay Bar Table



10x10 Booth Footprint

Metro Sofa & Chair • Novel End Tables Equino Stools • Silk Bar Table



### 20x20 Booth Footprint

Whisper Sofa & Chairs • Reno Cocktail & End Tables • Criss Cross Stools • Blanco Bar Table



### Trade Show Order Form

### **Diana Gonzalez / Janet Anderson**

Dgonzalez@rentfurniture.com Janderson@rentfurniture.com

Fax: 630-783-8561 Office: 630-796-7942

### TRADE SHOW INFORMATION

| Show Name        | Company Name   |               |   |
|------------------|----------------|---------------|---|
| Show Dates       | Contact Name   |               |   |
| /enue Name       | Contact Cell # |               |   |
| /enue Address    | Delivery Date  | Time:         |