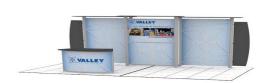

raphics sold separately. Call for quote.





PORTABLE MODULAR DISPLAY DISCRIPTION KIT 2184 & 2192

### International Fuel Ethanol Workshop & Expo 2017

Minneapolis Convention Center, June 19 - 21, 2017

### Inline Kit 2184 20ft Valley Fabric Display \$4,632.00

- Brushed aluminum extrusion with a rigid two piece center graphic, two side fabric graphics, three black canopies with lighting and black side wings. Includes counter kit 129.
- Dimensions approximately: 20ft wide x 8ft high
- Standard carpet color selection
- All Rentals include: Material handling, installation and dismantle of exhibit only.
- NOT Included: Electronic/audio visual equipment, padding/visqueen, electrical service and electrical labor to install lights. Graphics sold separately. Graphic package as shows \$2,689.00





### Inline Kit 2192 20ft Serpentine Pop-up Display \$1,607.00

- Classic expandable frame covered with (Velcro compatible) black fabric panels, set in a serpentine configuration with four halogen stem lights. Includes counter kit 115.
- Dimensions approximately: 20ft wide x 8ft high
- Standard carpet color selection
- All Rentals include: Material handling, installation and dismantle of exhibit only.
- NOT Included: Electronic/audio visual equipment, padding/visqueen, electrical service and electrical labor to install
- Graphics sold separately. Call for quote.





PORTABLE MODULAR DISPLAY DISCRIPTION KIT 2193 & 4087

### International Fuel Ethanol Workshop & Expo 2017

Minneapolis Convention Center, June 19 - 21, 2017

### Inline Kit 2193 20ft Hybrid Display \$3,683.00

- Expandable