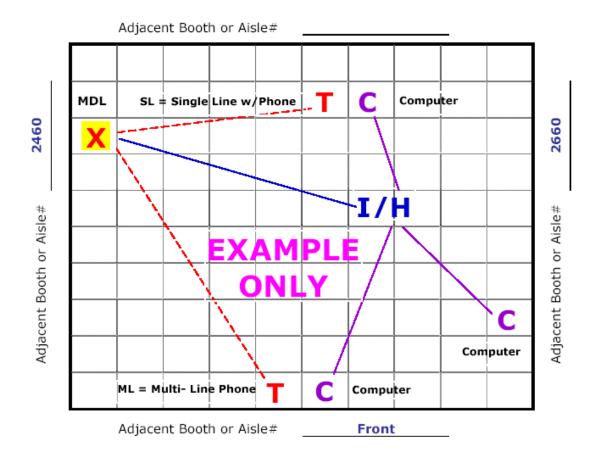

d Data communications cabling. Smart City provides cabling to booths, within booths (under carpet and flooring) and from booth-to-booth. Fiber Optic, twisted pair (Category 3, 5 and 6), coaxial and all other data and telecommunication cable fall under Smart City's area of expertise.

**IMPORTANT!!** Prior to installation of service, a complete floor plan is required. Please utilize this grid should you not have your own floor plan to send us. You may use a different floor plan for each service group (Telephone, Internet, etc.) or combine all services on one floor plan. For a floor plan to be considered complete it **must** include all the information listed below (Main Distribution Location "MDL", designated location of items within the booth, surrounding booths, scale-length and width).



Main Distribution Location (MDL) – The originating line(s) for service, whether from overhead, a floor pocket or a column, will be delivered to a "MDL" before being distributed within your booth. Example: Storage area, back of booth, etc. (unless specified, the default for the "MDL" will be the back of the booth or at Smart City's discretion, the most convenient location). All distribution of services to their final destination within the booth will originate from the "MDL". A per line move fee will apply to relocate services within your booth after they have been engineered and / or installed.

**I** = Location of Telephones, Fax lines or other telecommunications equipment "T".

I / H / PC / C = Location of primary Internet Service "I", Hubs "H", Patch Cables "PC" and / or Computers "C"