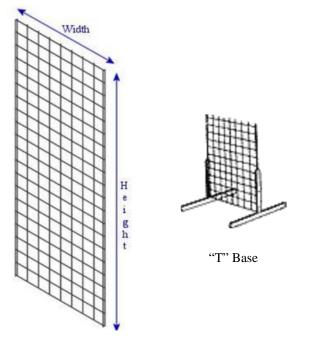

Subtotal

7.775% Sales Tax **Total** 

GRID WALL ORDER FORM

ADVANCED PRICE DEADLINE: May 26, 2017

### International Fuel Ethanol Workshop & Expo 2017

Minneapolis Convention Center, June 19 - 21, 2017

Orders with payment in full must be received by May 26, 2017, for Advance Prices. All orders subject to availability of equipment. Prices include delivery to booth, set up and removal. All equipment remains property of Valley Expo & Displays. No orders will be accepted without payment in full. Orders refused after delivery to booth will be subject to a 100% service charge. Thank you for your order!

| Item Description       | Quantity | Advance | d Pricing | Floor Pricing | Total |
|------------------------|----------|---------|-----------|---------------|-------|
| PANELS                 | ·        | ·       |           |               |       |
| 2' w x 4' h Panel      |          | \$      | 36.40     | \$ 47.35      |       |
| 2' w x 6" h Panel      |          | \$      | 42.15     | \$ 54.80      |       |
| 2' w x 8' h Panel      |          | \$      | 53.45     | \$ 69.50      |       |
| BASES                  |          |         |           |               |       |
| "T" Base, per set      |          | \$      | 25.05     | \$ 32.60      |       |
| SHELVES                |          |         |           |               |       |
| 24" w/shelf brackets   |          | \$      | 13.75     | \$ 17.90      |       |
| 48" w/shelf brackets   |          | \$      | 19.40     | \$ 25.25      |       |
| MOUNTING               |          |         |           |               |       |
| 6 Ball Waterfall       |          | \$      | 9.15      | \$ 11.90      |       |
| Hang Rail              |          | \$      | 10.30     | \$ 13.40      |       |
| Picture Hanger         |          | \$      | 2.40      | \$ 3.15       |       |
| Hat Display            |          | \$      | 5.75      | \$ 7.50       |       |
| Peg Hook (4", 6", 12") |          | \$      | 2.40      | \$ 3.15       |       |
|                        | •        | •       |           | Subtotal      |       |

Picture Hanger

Hat Display

Peg Hook

6 Ball Waterfall

Hang Rail

7.775% Sales Tax

Order Total \$

BOOTH