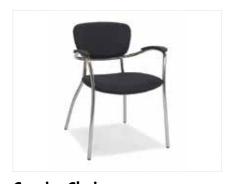

| Chairs              | Quantity | Advance  | Floor     | Total |
|---------------------|----------|----------|-----------|-------|
| Side Chair          |          | \$ 50.35 | \$ 65.50  |       |
| Padded Chair        |          | \$ 64.80 | \$ 84.25  |       |
| Bar Stool with Back |          | \$ 81.60 | \$ 106.10 |       |