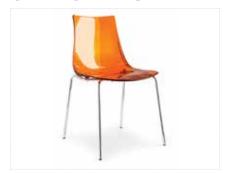

| Chairs              | Quantity | Advance  | Floor     | Total |
|---------------------|----------|----------|-----------|-------|
| Side Chair          |          | \$ 50.35 | \$ 65.50  |       |
| Padded Chair        |          | \$ 64.80 | \$ 84.25  |       |
| Bar Stool with Back |          | \$ 81.60 | \$ 106.10 |       |