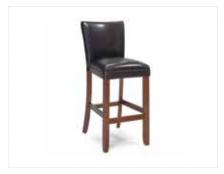

| Chairs              | Quantity | Advance  | Floor     | Total |
|---------------------|----------|----------|-----------|-------|
| Side Chair          |          | \$ 50.35 | \$ 65.50  |       |
| Padded Chair        |          | \$ 64.80 | \$ 84.25  |       |
| Bar Stool with Back |          | \$ 81.60 | \$ 106.10 |       |