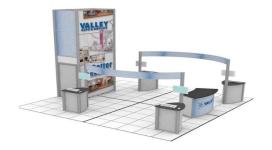

PLAY DISCRIPTION KIT 4541 & 4744

### International Fuel Ethanol Workshop & Expo 2017

Minneapolis Convention Center, June 19 - 21, 2017

### Island Kit 4541 20ft x 20ft Island Display \$7,366.00

- Brushed aluminum extrusion creating a corner storage closet, with four stem lights. A aluminum curved header, four workstations gray base panels, black laminate top with monitor mounting brackets and storage. One counter kit 129.
- Dimensions approximately: 20ft x 20ft x 12ft or 16ft high
- Standard carpet color selection
- All Rentals include: Material handling, installation and dismantle of exhibit only.
- NOT Included: Electronic/audio visual equipment, padding/visqueen, electrical service and electrical labor to install lights. Graphics sold separately. Graphic package as shows \$5,958.00





### Island Kit 4744 20ft x 20ft Island Display \$6,209.00

- Brushed aluminum extrusion creating a round center tower. Two curved side wings with one workstation, gray base panels, black laminated top, on each end with storage. Includes four stem lights and one counter kit 129,
- Dimensions approximately: 20ft x 20ft x 12ft or 16ft high
- Standard carpet color selection
- All Rentals include: Material handling, installation and dismantle of exhibit only.
- NOT Included: Electronic/audio visual equipment, padding/visqueen, electrical service and electrical labor to install lights. Graphics sold separately. Graphic package as shows \$7,279.00







EVENT

ADVANCED PRICE DEADLINE: May 26, 2017

### International Fuel Ethanol Workshop & Expo 2017

Minneapolis Convention Center, June 19 -