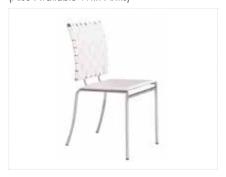

| Chairs              | Quantity | Advance  | Floor     | Total |
|---------------------|----------|----------|-----------|-------|
| Side Chair          |          | \$ 50.35 | \$ 65.50  |       |
| Padded Chair        |          | \$ 64.80 | \$ 84.25  |       |
| Bar Stool with Back |          | \$ 81.60 | \$ 106.10 |       |