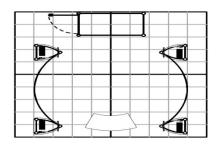

### **Booth Construction**

All booth displays must be constructed so as to appear "finished" on all sides that may be visible, including from all adjoining booths. For example, if the framework structure of a pop-up booth is visible from an adjoining booth, that framework will need to be covered so as to not detract from the appearance of the adjoining booth. All exhibit displays should be designed and erected in a manner that will withstand normal contact or vibration caused by neighboring exhibitors, hall laborers or installation/dismantling equipment such as forklifts.

### **Line of Sight**

All exhibitors are entitled to a reasonable line of sight which varies by booth size and location. Generally, nothing should be over four feet (4') tall in the three feet (3') closest to the aisle. Regardless of the number of standard booths utilized, (e.g. 10'x20', 10'x30', 10'x40' etc.) display materials should be arranged in such a manner so as to not obstruct sight lines of neighboring exhibitors. The maximum height of eight feet (8') is allowed only in the rear of the booth space, with a four foot (4') height restriction imposed on all materials in the three feet closest to the aisle.

### **Standard Booth**

A standard booth consist of an area 10'x 10'x8' high. All display material over four feet (4') high, must be set back three feet (3') from the main aisle.