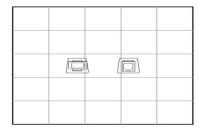

### **Split Endcap Booth**

A Split Endcap is a 10'x20'x10' high booth exposed to aisles on three sides and shares a common back wall with another Endcap booth. In both cases, the entire cubic content of the booth may be used. Any portion of the back wall that extends beyond the eight foot (8') curtain must be finished (no exposed framing or structure) and may not carry any ad copy.