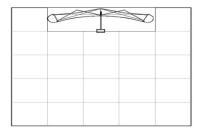

### **Hanging Signs and Graphics**

Whether suspended from above or supported from below, they should comply with all ordinary use-of-space requirements. The highest point of any sign in any booth should not exceed the maximum allowable height for that type of booth. Hanging signs and graphics should be set back a minimum of five feet (5') from adjacent booths and aisles. Multi-sided signs, projection screens or logos may not face an adjacent booth. This will include back walls, side panels, headers and towers.