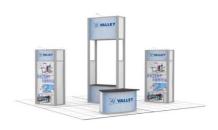

/visqueen, electrical service and electrical labor to install lights. Graphics sold separately. Graphic package as shows \$5,641.00





### Island Kit 4087 20ft x 20ft Island Display \$6,617.00 (Innovative Control Solutions)

- Brushed aluminum extrusion creating a center tower and two side panels with gray infill panels. Includes six stem lights, one counter kit 129, one standard 36" x 30" café table and four standard side chairs.
- Dimensions approximately: 20ft x 20ft x 12ft or 16ft high
- Standard carpet color selection
- All Rentals include: Material handling, installation and dismantle of exhibit only.
- NOT Included: Electronic/audio visual equipment, padding/visqueen, electrical service and electrical labor to install
- Graphics sold separately. Graphic package as shows \$4,627.





PORTABLE MODULAR DISPLAY DISCRIPTION KIT 4541 & 4744

### International Fuel Ethanol Workshop & Expo 2017

Minneapolis Convention Center, June 19 - 21, 2017

### Island Kit 4541 20ft x 20ft Island Display \$7,366.00

- Brushed aluminum extrusion creating a corner storage closet, with four stem lights. A aluminum curved header, four workstations gray base panels, black laminate top with monitor mounting brackets and storage. One counter kit 129.
- Dimensions approximately: 20ft x 20ft x 12ft or 16ft high
- Standard carpet color selection
- All Rentals include: Material handling, installation and dismantle of exhibit only.
- NOT Included: Electronic/audio visual equipment, padding/visqueen, electrical service and electrical labor to install lights. Graphics sold separately. Graphic packa