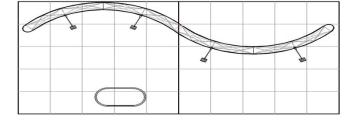

### **Hanging Signs and Graphics**

Whether suspended from above or supported from below, they should comply with all ordinary use-of-space requirements. The highest point of any sign in any booth should not exceed the maximum allowable height for that type of booth. Hanging signs and graphics should be set back a minimum of five feet (5') from adjacent booths and aisles. Multi-sided signs, projection screens or logos may not face an adjacent booth. This will include back walls, side panels, headers and towers.