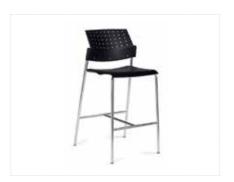

| Chairs              | Quantity | Advance  | Floor     | Total |
|---------------------|----------|----------|-----------|-------|
| Side Chair          |          | \$ 50.35 | \$ 65.50  |       |
| Padded Chair        |          | \$ 64.80 | \$ 84.25  |       |
| Bar Stool with Back |          | \$ 81.60 | \$ 106.10 |       |