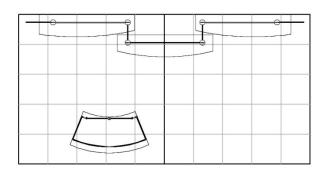

### **Hanging Signs and Graphics**

Whether suspended from above or supported from below, they should comply with all ordinary use-of-space requirements. The highest point of any sign in any booth should not exceed the maximum allowable height for that type of booth. Hanging signs and graphics should be set back a minimum of five feet (5') from adjacent booths and aisles. Multi-sided signs, projection screens or logos may not face an adjacent booth. This will include back walls, side panels, headers and towers.