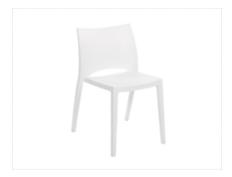

| Chairs              | Quantity | Advance  | Floor     | Total |
|---------------------|----------|----------|-----------|-------|
| Side Chair          |          | \$ 50.35 | \$ 65.50  |       |
| Padded Chair        |          | \$ 64.80 | \$ 84.25  |       |
| Bar Stool with Back |          | \$ 81.60 | \$ 106.10 |       |