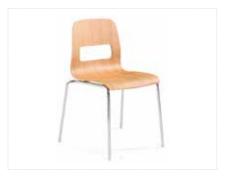

| Chairs              | Quantity | Advance  | Floor     | Total |
|---------------------|----------|----------|-----------|-------|
| Side Chair          |          | \$ 50.35 | \$ 65.50  |       |
| Padded Chair        |          | \$ 64.80 | \$ 84.25  |       |
| Bar Stool with Back |          | \$ 81.60 | \$ 106.10 |       |