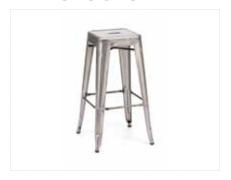

| Chairs              | Quantity | Advance  | Floor     | Total |
|---------------------|----------|----------|-----------|-------|
| Side Chair          |          | \$ 50.35 | \$ 65.50  |       |
| Padded Chair        |          | \$ 64.80 | \$ 84.25  |       |
| Bar Stool with Back |          | \$ 81.60 | \$ 106.10 |       |