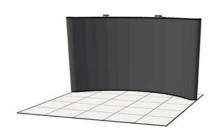

equipment, padding/visqueen, electrical service and electrical labor to install lights. Graphics sold separately. Call for quote.





PORTABLE MODULAR DISPLAY DISCRIPTION KIT 1000 & 1001

### International Fuel Ethanol Workshop & Expo 2017

Minneapolis Convention Center, June 19 - 21, 2017

### Inline Kit 1000 Floor Standing Pop-up Display \$973.00

- Classic expandable frame covered with (Velcro compatible) black fabric panels, two halogen stem lights.
- Dimensions approximately: 10ft wide x 8ft high
- Standard carpet color selection
- All Rentals include: Material handling, installation and dismantle of exhibit only.
- NOT Included: Electronic/audio visual equipment, padding/visqueen, electrical service and electrical labor to install lights. Graphics sold separately. Call for quote.





### Inline Kit 1001 Floor Standing Pop-up Display \$1,259.00

- Classic expandable frame covered with (Velcro compatible) black fabric panels, two halogen stem lights. Includes counter.
- Dimensions approximately: 10ft wide x 8ft high
- Standard carpet color selection
- All Rentals include: Material handling, installation and dismantle of exhibit only.
- NOT Included: Electronic/audio visual equipment, padding/visqueen, electrical service and electrical labor to install lights. Graphics sold separately. Call for quote.





PORTABLE MODULAR DISPLAY DISCRIPTION KIT 2184 & 2192

### International Fuel Ethanol Workshop & Expo 2017

Minneapolis Convention Center, June 19 - 21, 2017

### Inline Kit 2184 20ft Valley Fabric Display \$4,632.00

- Brushed aluminum extrusion with a rigid two pie