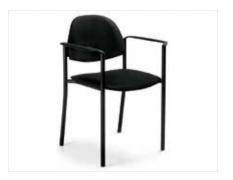

| Chairs              | Quantity | Advance  | Floor     | Total |
|---------------------|----------|----------|-----------|-------|
| Side Chair          |          | \$ 50.35 | \$ 65.50  |       |
| Padded Chair        |          | \$ 64.80 | \$ 84.25  |       |
| Bar Stool with Back |          | \$ 81.60 | \$ 106.10 |       |