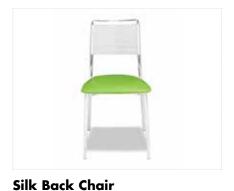

| Chairs              | Quantity | Advance  | Floor     | Total |
|---------------------|----------|----------|-----------|-------|
| Side Chair          |          | \$ 50.35 | \$ 65.50  |       |
| Padded Chair        |          | \$ 64.80 | \$ 84.25  |       |
| Bar Stool with Back |          | \$ 81.60 | \$ 106.10 |       |