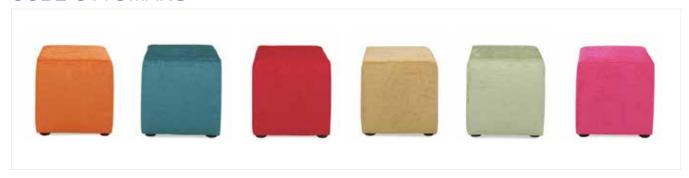

H



■ Metro Black Leather

Whisper White Leather

Chandler Red Leather

Grammercy Charcoal Leather

Parma Brown Leather

60"L x 24"D x 17"H



**Hayden Bench**Black Wood
67"L x 16"D x 17"H



**Essentials Storage Ottoman**White Leather with Locking Mechanism
48"L x 24"D x 20"H
Lock Not Included



Round Ottoman
■ Grammercy Charcoal Leather
□ Whisper White Leather
46"Round x 17"H



1/4 Round Ottoman
■ Grammercy Charcoal Leather
□ Whisper White Leather
34"L x 19"D x 17"H



### **BANQUETTES**



**Essentials Banquette**White Leather
60"Round x 48"H (2 Pieces)



Whisper Banquette
White Leather
59"Round x 38"H (2 Pieces)



Grammercy Banquette
Charcoal Leather
59"Round x 38"H (2 Pieces)

### TURNING BEDS



**Essentials Turning Bed** White Leather 96"L x 48"D x 34"H

### **CUBE OTTOMANS**



### **Regency Cube Ottomans**

From left to right: Orange Fabric, Teal Fabric, Ruby Fabric, Camel Fabric, Apple Fabric, Fuchsia Fabric 18"Square



### **CUBE OTTOMANS**



### **Cube Ottomans**

From left to right: White Leather, Black Leather, Red Vinyl, Green Vinyl, Blue Vinyl, Purple Vinyl 18"Square





Essentials Turning Bed - Charged

White Leather 96"L x 48"D x 25"H

\*White slip cover available for black charging unit.



**Boca Corner - Charged** 

Bright White Leather 27"Square x 30"H



**Boca Chair - Charged** 

Bright White Leather 22"L x 27"D x 30"H



**Aspen Pub Table - Charged** 

White / Brushed Steel 72"L x 26"D x 42"H



Aspen Cocktail Table -Charged

White / Brushed Steel 48"L x 24"D x 18"H



White Conference Table - Charged

White 96"L x 43"D x 30"H



### OCCASIO