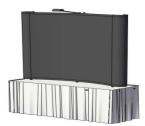

anding silver finish iPad stand with lock and power cord access. iPad NOT included.
- Dimensions approximately: 15.3"wide x 15.5"deep x 54.3"high
- All Rentals include: Material handling, installation and dismantle of exhibit only.





### Inline Kit 1160 Table Top Pop-up Display \$525.00

- Classic expandable frame covered with black (Velcro compatible) fabric panels, one halogen stem light and one 6ft skirted table included.
- Dimensions approximately: 60" x 60"
- Standard table skirt color selection
- Standard carpet color selection
- All Rentals include: Material handling, installation and dismantle of exhibit only.
- NOT Included: Electronic/audio visual equipment, padding/visqueen, electrical service and electrical labor to install lights. Graphics sold separately. Call for quote.





PORTABLE MODULAR DISPLAY DISCRIPTION KIT 1000 & 1001

### International Fuel Ethanol Workshop & Expo 2017

Minneapolis Convention Center, June 19 - 21, 2017

### Inline Kit 1000 Floor Standing Pop-up Display \$973.00

- Classic expandable frame covered with (Velcro compatible) black fabric panels, two halogen stem lights.
- Dimensions approximately: 10ft wide x 8ft high
- Standard carpet color selection
- All Rentals include: Material handling, installation and dismantle of exhibit only.
- NOT Included: Electronic/audio visual equipment, padding/visqueen, electrical service and electrical labor to install lights. Graphics sold separately. Call for quote.





### Inline Kit 1001 Floor Standing Pop-up Display \$1,259.00

- Classic expandable frame covered with (Velcro compatible) black