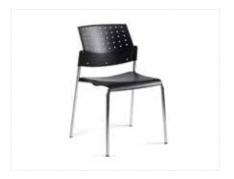

| Chairs              | Quantity | Advance  | Floor     | Total |
|---------------------|----------|----------|-----------|-------|
| Side Chair          |          | \$ 50.35 | \$ 65.50  |       |
| Padded Chair        |          | \$ 64.80 | \$ 84.25  |       |
| Bar Stool with Back |          | \$ 81.60 | \$ 106.10 |       |