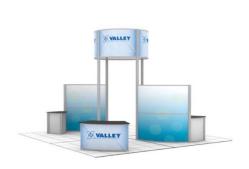

ment, padding/visqueen, electrical service and electrical labor to install lights. Graphics sold separately. Graphic package as shows \$5,958.00





### Island Kit 4744 20ft x 20ft Island Display \$6,209.00

- Brushed aluminum extrusion creating a round center tower. Two curved side wings with one workstation, gray base panels, black laminated top, on each end with storage. Includes four stem lights and one counter kit 129,
- Dimensions approximately: 20ft x 20ft x 12ft or 16ft high
- Standard carpet color selection
- All Rentals include: Material handling, installation and dismantle of exhibit only.
- NOT Included: Electronic/audio visual equipment, padding/visqueen, electrical service and electrical labor to install lights. Graphics sold separately. Graphic package as shows \$7,279.00







EVENT

ADVANCED PRICE DEADLINE: May 26, 2017

### International Fuel Ethanol Workshop & Expo 2017

Minneapolis Convention Center, June 19 - 21, 2017

Display Installation: To ensure prompt and efficient processing of your labor request for installation and dismantling of displays, please review the information on this page carefully, and contact us if you have any questions.

All installation and dismantling will be performed by qualified personnel in compliance with any applicable labor contracts. If you wish to hire Valley Expo & Displays to perform this work, please complete this form, and return it with payment to Valley Expo. Orders with payment in full must be received by May 26, 2017, for Advance Prices. All floor orders subject to availability of labor at the show site.

A mi