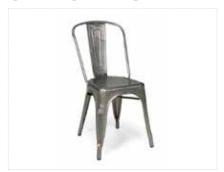

| Chairs              | Quantity | Advance  | Floor     | Total |
|---------------------|----------|----------|-----------|-------|
| Side Chair          |          | \$ 50.35 | \$ 65.50  |       |
| Padded Chair        |          | \$ 64.80 | \$ 84.25  |       |
| Bar Stool with Back |          | \$ 81.60 | \$ 106.10 |       |